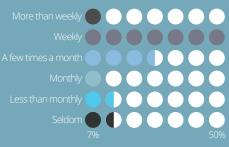

## **Normal Frequency**

Are we doing can to invite people

Timing Matters.

WHEN YOU EMAIL IS AN IMPORTANT FACTOR.

48% of all email opens happen on mobile phones.

the average open rate for religious emails is 22.3%